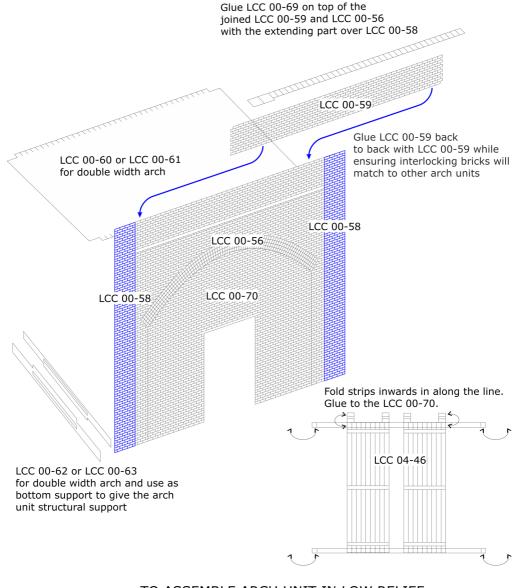

## Bundle contains:

- 2x LCC 00-56
- 1x LCC 00-57
- 4x LCC 00-58
- 2x LCC 00-59
- 1x LCC 00-60
- 1x LCC 00-61
- 4x LCC 00-62
- 4x LCC 00-63
- 2x LCC 00-69
- 1x LCC 00-70
- 1x LCC 04-46

This kit includes elements which can be used to assemble brick arch unit in either one of following configurations:

- Single width
- Double width
- Low relief

We recommend PVA or any other paper/wood glue.

TURN OVER FOR ASSEMBLY SUGGESTION

**ASSEMBLY** 

TO ASSEMBLE ARCH UNIT IN LOW RELIEF CONFIGURATION SPLIT LCC 00-60 OR LCC 00-61 IN THE MIDDLE. THIS KIT ASSEMBLED IN LOW RELIEF VERSION CONTAINS ENOUGH PARTS TO MAKE DOUBLE LENGTH ARCH (USE ADDITIONAL LCC 00-58 AND LCC 00-69 PROVIDED).